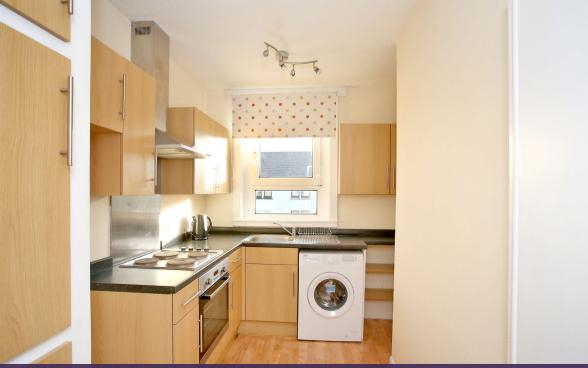

Kitchen

There are two good sized double bedrooms, one with a front aspect and one leading off the lounge overlooks the rear garden.

The modern kitchen features a good range of wall and base mounted units with co- ordinating roll top work surface. There is an electric hob, oven and washing machine and space for a fridge freezer.