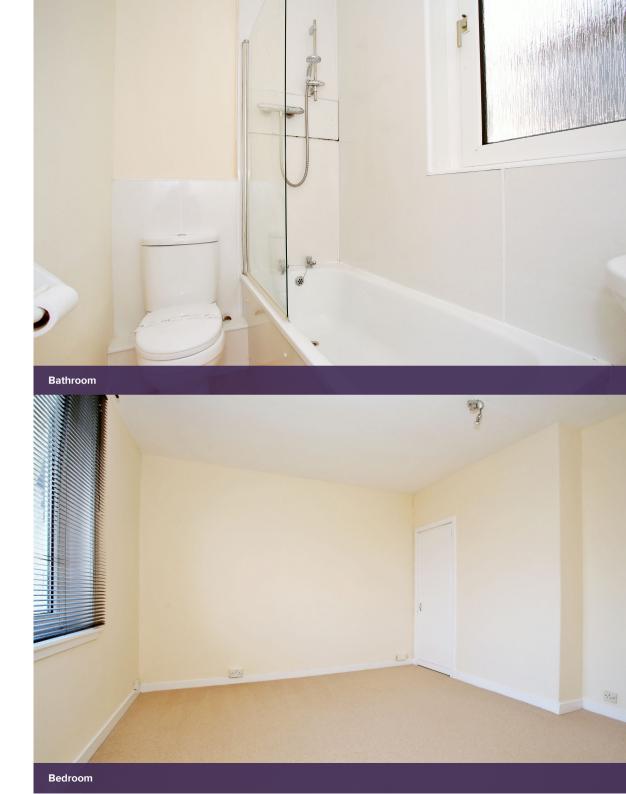

There are two good sized double bedrooms, one with a front aspect and one leading off the lounge overlooks the rear garden.

The modern kitchen features a good range of wall and base mounted units with co- ordinating roll top work surface. There is an electric hob, oven and washing machine and space for a fridge freezer.

Completing the accommodation is the immaculate bathroom which is fitted with a white suite and over the bath shower, the light aqua panelling completes the look.

There is a shared drying green to the rear with a further exclusive area of garden.