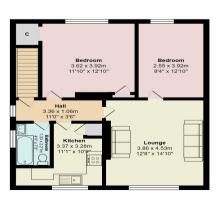

## **Accommodation and plans**

| Hallway     | 11'2" x 2'0"  | 3.4m x .61m   |
|-------------|---------------|---------------|
| Lounge      | 15'0" x 10'6" | 4.57m x 3.2m  |
| Kitchen     | 11'1" x 10'9" | 3.38m x 3.28m |
| Bathroom    | 10'7" x 8'6"  | 3.23m x 2.59m |
| Bedroom One | 12'3" x 12'0" | 3.73m x 3.66m |
| Bedroom Two | 10'7" x 8'6"  | 3.23m x 2.59m |